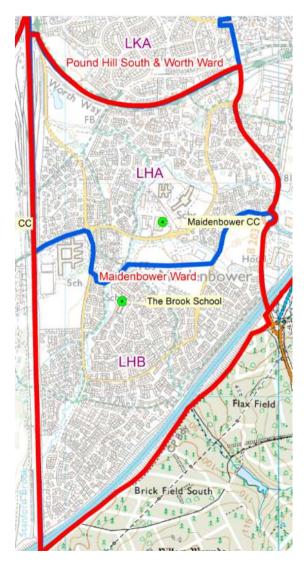

--------------------------------------|-----------------------------|---------------------------|-------------------|---------------|---------------------------|---------------------------------|--|
| Proposed<br>Polling District<br>2019 | Polling<br>District<br>2018 | Residential<br>Properties | Total<br>Electors | Postal voters | Polling<br>station voters | Polling place                   |  |
| LHA                                  | LHA                         | 1618                      | 2779              | 549           | 2230                      | Maidenbower Community Centre    |  |
| LHB                                  | LHB                         | 2093                      | 3818              | 746           | 3072                      | The Brook School, Salterns Road |  |



| Ward Name                            |                             |                           | Northga           | Northgate and West Green |                           |                            |  |
|--------------------------------------|-----------------------------|---------------------------|-------------------|--------------------------|---------------------------|----------------------------|--|
| Proposed<br>Polling District<br>2019 | Polling<br>District<br>2018 | Residential<br>Properties | Total<br>Electors | Postal voters            | Polling<br>station voters | Polling place              |  |
| LIA                                  | LI (part)                   | 1618                      | 2779              | 549                      | 2230                      | Northg