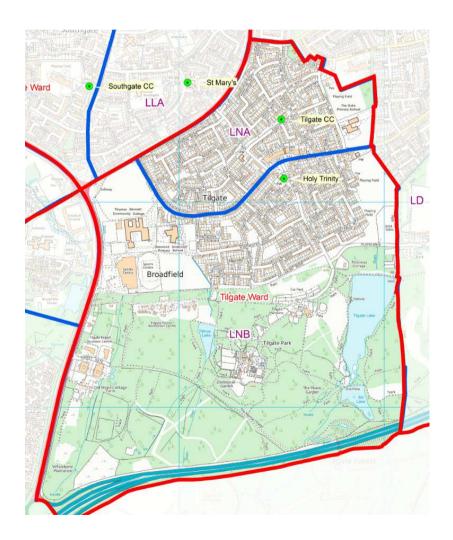

New polling district for Crawley Town Centre to be designated LMD with voting at at the Civic Hall

| Ward Name                            |                             |                           | Tilgate           | Tilgate       |                           |                          |  |  |
|--------------------------------------|-----------------------------|---------------------------|-------------------|---------------|---------------------------|--------------------------|--|--|
| Proposed<br>Polling District<br>2019 | Polling<br>District<br>2018 | Residential<br>Properties | Total<br>Electors | Postal voters | Polling<br>station voters | Polling place            |  |  |
| LNA                                  | LNA ( part)<br>LNB (part)   | 1309                      | 2776              | 441           | 1952                      | Tilgate Community Centre |  |  |
| LNB                                  | LNA (part)<br>LNB (part)    | 1162                      | 2087              | 314           | 1773                      | Holy Trinity Church Hall |  |  |

To retain existing polling stations with polling districts created north and south of Ashdown Drive in place of the existing east west boundary to better reflect the location of the polling places and to reduce voter confusion.