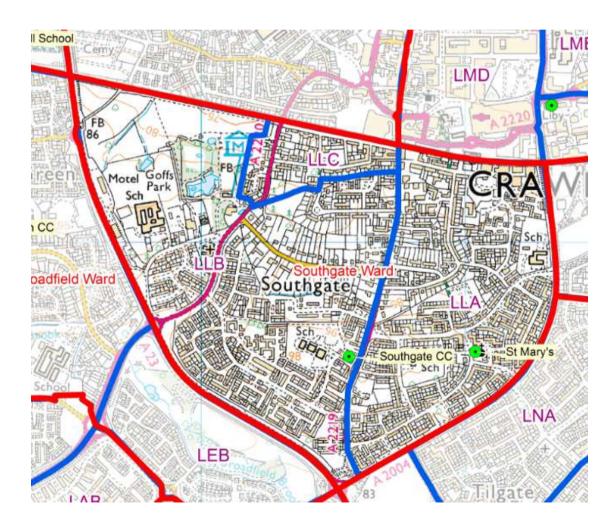

| Ward Name                            |                             |                           | Southgate         |               |                           |                                 |
|--------------------------------------|-----------------------------|---------------------------|-------------------|---------------|---------------------------|---------------------------------|
| Proposed<br>Polling District<br>2019 | Polling<br>District<br>2018 | Residential<br>Properties | Total<br>Electors | Postal voters | Polling<br>station voters | Polling place                   |
| LLA                                  | LLA                         | 1725                      | 2895              | 607           | 2288                      | St Mary's Church Hall           |
| LLB                                  | LLB                         | 1705                      | 2902              | 719           | 2183                      | Southgate West Community Centre |
| LLC                                  | LLC                         | 462                       | 609               | 143           | 466                       | Southgate West Community Centre |