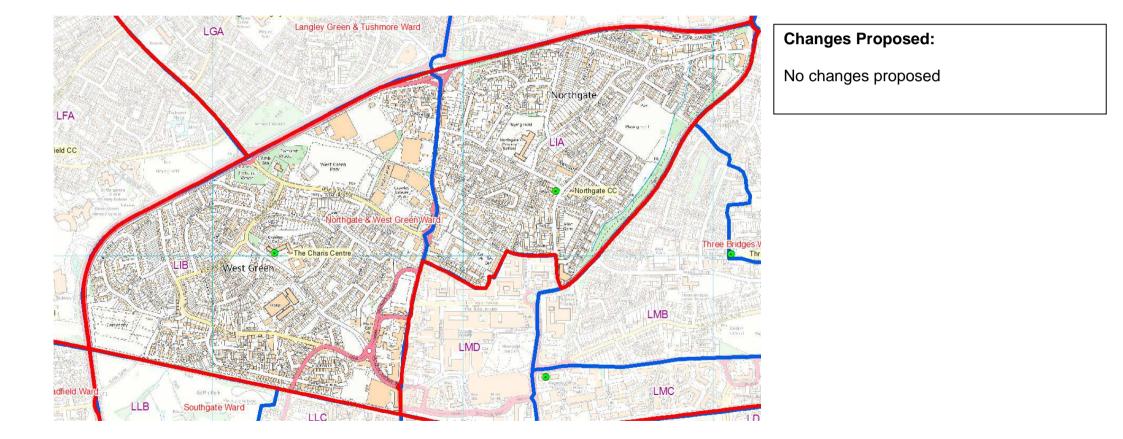

| Ward Name                            |                             |                           | Northga           | Northgate and West Green |                           |                            |  |
|--------------------------------------|-----------------------------|---------------------------|-------------------|--------------------------|---------------------------|----------------------------|--|
| Proposed<br>Polling District<br>2019 | Polling<br>District<br>2018 | Residential<br>Properties | Total<br>Electors | Postal voters            | Polling<br>station voters | Polling place              |  |
| LIA                                  | LI (part)                   | 1618                      | 2779              | 549                      | 2230                      | Northgate Community Centre |  |
| LIB                                  | LO                          | 2668                      | 3742              | 691                      | 3051                      | The Charis Centre          |  |