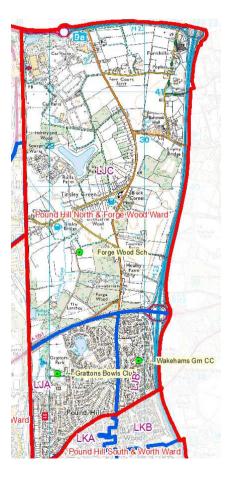

| Ward Name                            |                             |                           | Pound H           | Pound Hill North and Forge Wood |                           |                                 |  |
|--------------------------------------|-----------------------------|---------------------------|-------------------|---------------------------------|---------------------------|---------------------------------|--|
| Proposed<br>Polling District<br>2019 | Polling<br>District<br>2018 | Residential<br>Properties | Total<br>Electors | Postal voters                   | Polling<br>station voters | Polling place                   |  |
| LJA                                  | LJA                         | 1618                      | 2779              | 549                             | 2230                      | The Grattons Indoor Bowls Club  |  |
| LJB                                  | LJB                         | 966                       | 1741              | 746                             | 3072                      | Wakehams Green Community Centre |  |
| LJC                                  | LJB                         | 1709                      | 1108              | 174                             | 934                       | Forge Wood Primary School       |  |

New polling district LJC to be created for the Forge Wood voting at Forge Wood Primary School.

| Ward Name                    |                     |            | Pound Hill South and Worth |               |                           |                             |
|------------------------------|---------------------|------------|----------------------------|---------------|---------------------------|-----------------------------|
| Proposed<br>Polling District | Polling<br>District | Residentia | Total<br>Electors          | Postal voters | Polling<br>station voters | Polling place               |
| 2019                         | 2018                | Properties |                            |               |                           |                             |
| LKA                          | LKA                 | 1528       | 2729                       | 476           | 2253                      | Pound Hill Community Centre |
| LKB                          | LKB                 | 2093       | 3818                       | 746           | 3072                      | St Edward the Confessor     |
| LKC                          | LKC                 | 1551       | 2893                       | 540           | 2323                      | St Edward the Confessor     |