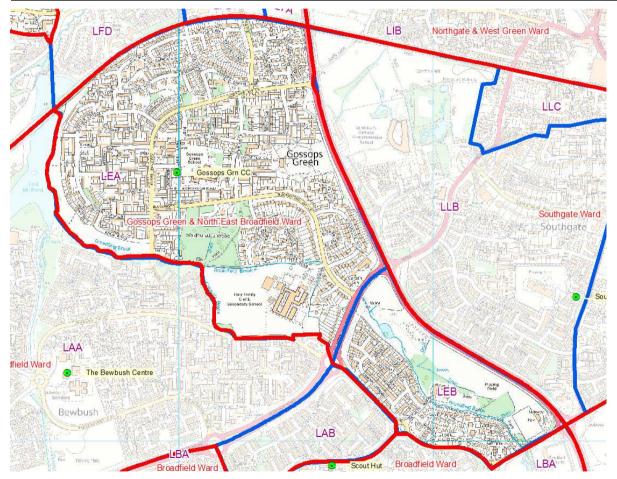

The North East Broadfield part of the ward to be designated polling district LEB and to vote at The Scout Hut, Seymour Road

| Ward Name                            |                             |                           | lfield            | lfield        |                           |                              |  |  |
|--------------------------------------|-----------------------------|---------------------------|-------------------|---------------|---------------------------|------------------------------|--|--|
| Proposed<br>Polling District<br>2019 | Polling<br>District<br>2018 | Residential<br>Properties | Total<br>Electors | Postal voters | Polling<br>station voters | Polling place                |  |  |
| LFA                                  | LFA, LG<br>(part)           | 2040                      | 3453              | 783           | 2670                      | Ifield Community Centre      |  |  |
| LFB                                  | LFB                         | 424                       | 783               | 177           | 606                       | The Mill Primary School      |  |  |
| LFC                                  | LFC                         | 1319                      | 2204              | 339           | 1865                      | Ifield West Community Centre |  |  |
| LFD                                  | LFD                         | 276                       | 607               | 147           | 460                       | The Mill Primary School      |  |  |