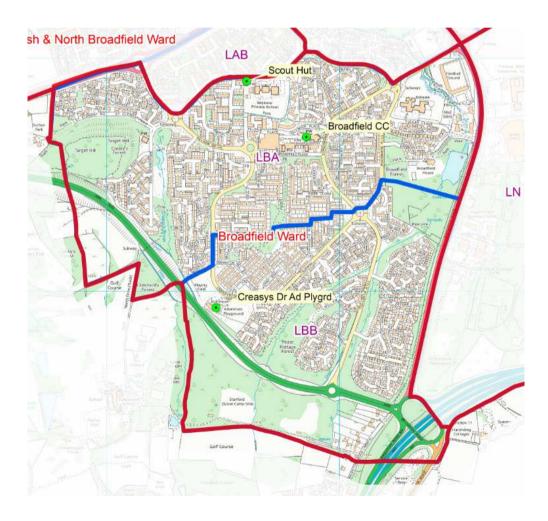

No changes for voters in LBB. The Cottesmore Green area of LBA to vote at Broadfield Community Centre instead of the Seymour Road Scout Hut

| Ward Name                                                           |                             |                           | Furnace Green  |               |                           |                                |
|---------------------------------------------------------------------|-----------------------------|---------------------------|----------------|---------------|---------------------------|--------------------------------|
| Proposed<br>Polling<br>District<br>1 <sup>st</sup> February<br>2019 | Polling<br>District<br>2018 | Residential<br>Properties | Total Electors | Postal voters | Polling<br>station voters | Polling place                  |
| LD                                                                  | LD                          | 2389                      | 4489           | 891           | 3531                      | Furnace Green Community Centre |