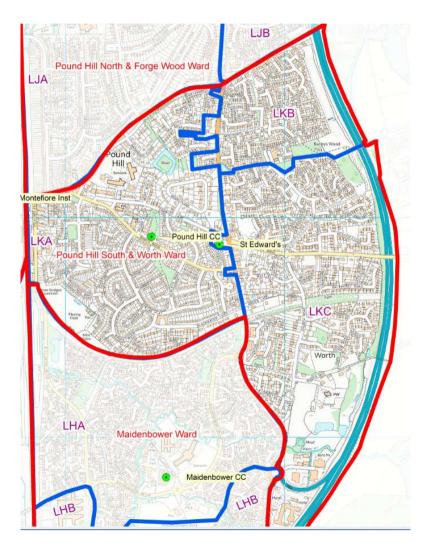

New Polling district LGB to continue to vote at Northgate Community Centre

| Ward Name                            |                             |                           | Maidenb           | Maidenbower   |                           |                                 |  |
|--------------------------------------|-----------------------------|---------------------------|-------------------|---------------|---------------------------|---------------------------------|--|
| Proposed<br>Polling District<br>2019 | Polling<br>District<br>2018 | Residential<br>Properties | Total<br>Electors | Postal voters | Polling<br>station voters | Polling place                   |  |
| LHA                                  | LHA                         | 1618                      | 2779              | 549           | 2230                      | Maidenbower Community Centre    |  |
| LHB                                  | LHB                         | 2093                      | 3818              | 746           | 3072                      | The Brook School, Salterns Road |  |

| Ward Name                            |                             |                           | Pound H           | Pound Hill North and Forge Wood |                           |                                 |  |
|--------------------------------------|-----------------------------|---------------------------|-------------------|---------------------------------|---------------------------|---------------------------------|--|
| Proposed<br>Polling District<br>2019 | Polling<br>District<br>2018 | Residential<br>Properties | Total<br>Electors | Postal voters                   | Polling<br>station voters | Polling place                   |  |
| LJA                                  | LJA                         | 1618                      | 2779              | 549                             | 2230                      | The Grattons Indoor Bowls Club  |  |
| LJB                                  | LJB                         | 966                       | 1741              | 746                             | 3072                      | Wakehams Green Community Centre |  |
| LJC                                  | LJB                         | 1709                      | 1108              | 174                             | 934                       | Forge Wood Primary School       |  |

New polling district LJC to be created for the Forge Wood voting at Forge Wood Primary School.

| Ward Name                    |                     |            | Pound Hill South and Worth |               |                           |                             |
|------------------------------|---------------------|------------|----------------------------|---------------|---------------------------|-----------------------------|
| Proposed<br>Polling District | Polling<br>District | Residentia | Total<br>Electors          | Postal voters | Polling<br>station voters | Polling place               |
| 2019                         | 2018                | Properties |                            |               |                           |                             |
| LKA                          | LKA                 | 1528       | 2729                       | 476           | 2253                      | Pound Hill Community Centre |
| LKB                          | LKB                 | 2093       | 3818                       | 746           | 3072                      | St Edward the Confessor     |
| LKC                          | LKC                 | 1551       | 2893                       | 540           | 2323                      | St Edward the Confessor     |