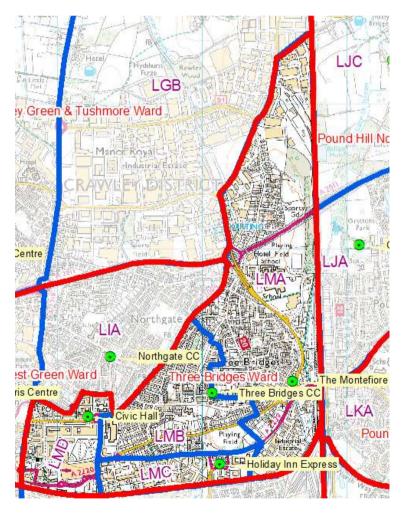

| Ward Name                            |                             |                           | Three B           | Three Bridges |                           |                                |  |
|--------------------------------------|-----------------------------|---------------------------|-------------------|---------------|---------------------------|--------------------------------|--|
| Proposed<br>Polling District<br>2019 | Polling<br>District<br>2018 | Residential<br>Properties | Total<br>Electors | Postal voters | Polling<br>station voters | Polling place                  |  |
| LMA                                  | LMA                         | 1594                      | 2776              | 554           | 2232                      | Montefiore Institute           |  |
| LMB                                  | LMB                         | 955                       | 1778              | 346           | 1432                      | Three Bridges Community Centre |  |
| LMC                                  | LMC                         | 896                       | 1150              | 169           | 981                       | Holiday Inn Express            |  |
| LMD                                  | LI (part)                   | 352                       | 328               | 64            | 264                       | The Civic Hall                 |  |

New polling district for Crawley Town Centre to be designated LMD with voting at at the Civic Hall

| Ward Name                            |                             |                           | Tilgate           | Tilgate       |                           |                          |  |  |
|--------------------------------------|-----------------------------|---------------------------|-------------------|---------------|---------------------------|--------------------------|--|--|
| Proposed<br>Polling District<br>2019 | Polling<br>District<br>2018 | Residential<br>Properties | Total<br>Electors | Postal voters | Polling<br>station voters | Polling place            |  |  |
| LNA                                  | LNA ( part)<br>LNB (part)   | 1309                      | 2776              | 441           | 1952                      | Tilgate Community Centre |  |  |
| LNB                                  | LNA (part)<br>LNB (part)    | 1162                      | 2087              | 314           | 1773                      | Holy Trinity Church Hall |  |  |