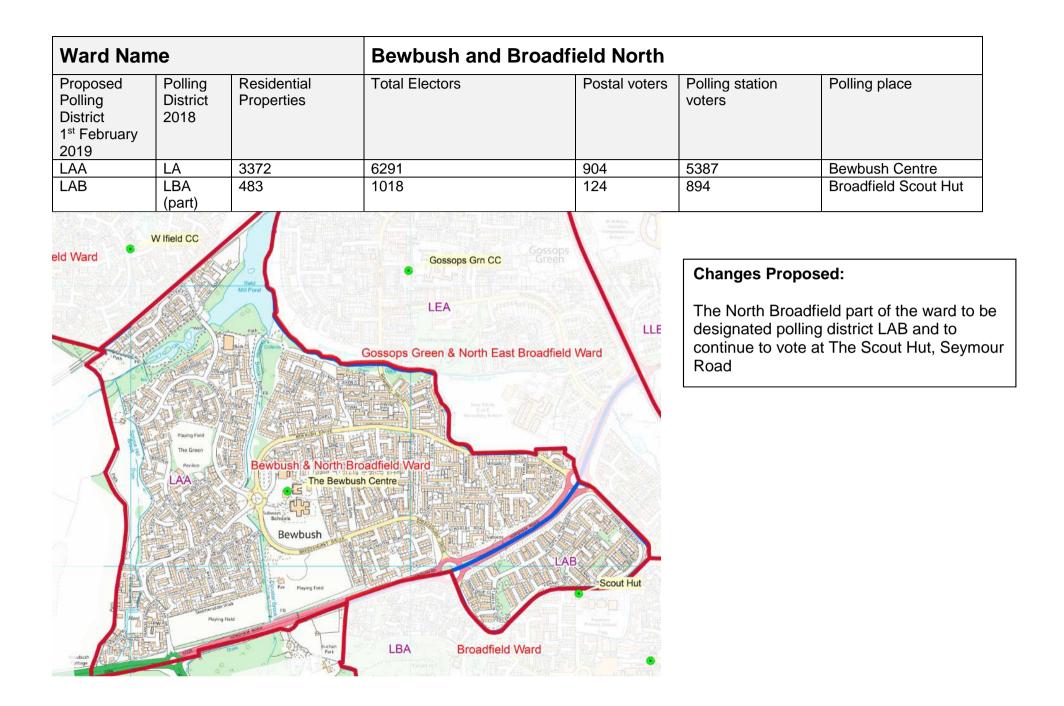

The North East Broadfield part of the ward to be designated polling district LEB and to vote at The Scout Hut, Seymour Road

| Ward Name                            |                             |                           | lfield            | lfield        |                           |                              |  |  |
|--------------------------------------|-----------------------------|---------------------------|-------------------|---------------|---------------------------|------------------------------|--|--|
| Proposed<br>Polling District<br>2019 | Polling<br>District<br>2018 | Residential<br>Properties | Total<br>Electors | Postal voters | Polling<br>station voters | Polling place                |  |  |
| LFA                                  | LFA, LG<br>(part)           | 2040                      | 3453              | 783           | 2670                      | Ifield Community Centre      |  |  |
| LFB                                  | LFB                         | 424                       | 783               | 177           | 606                       | The Mill Primary School      |  |  |
| LFC                                  | LFC                         | 1319                      | 2204              | 339           | 1865                      | Ifield West Community Centre |  |  |
| LFD                                  | LFD                         | 276                       | 607               | 147           | 460                       | The Mill Primary School      |  |  |