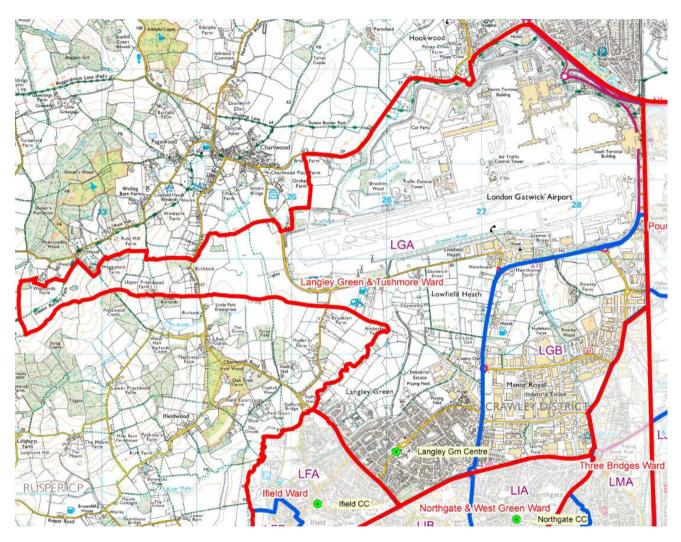

The Orchards to vote at Ifield Community Centre instead of Langley Green Centre

| Ward Name                            |                             |                           | Langley           | Langley Green |                           |                            |  |
|--------------------------------------|-----------------------------|---------------------------|-------------------|---------------|---------------------------|----------------------------|--|
| Proposed<br>Polling District<br>2019 | Polling<br>District<br>2018 | Residential<br>Properties | Total<br>Electors | Postal voters | Polling<br>station voters | Polling place              |  |
| LGA                                  | LG                          | 3042                      | 5767              | 952           | 4815                      | Langley Green Centre       |  |
| LGB                                  | LI (part)                   | 354                       | 440               | 86            | 354                       | Northgate Community Centre |  |

New Polling district LGB to continue to vote at Northgate Community Centre

| Ward Name                            |                             |                           | Maidenb           | Maidenbower   |                           |                                 |  |
|--------------------------------------|-----------------------------|---------------------------|-------------------|---------------|---------------------------|---------------------------------|--|
| Proposed<br>Polling District<br>2019 | Polling<br>District<br>2018 | Residential<br>Properties | Total<br>Electors | Postal voters | Polling<br>station voters | Polling place                   |  |
| LHA                                  | LHA                         | 1618                      | 2779              | 549           | 2230                      | Maidenbower Community Centre    |  |
| LHB                                  | LHB                         | 2093                      | 3818              | 746           | 3072                      | The Brook School, Salterns Road |  |