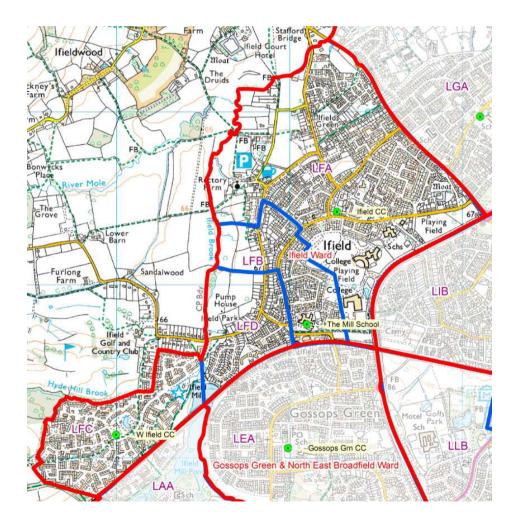

The North East Broadfield part of the ward to be designated polling district LEB and to vote at The Scout Hut, Seymour Road

| Ward Name                            |                             |                           | lfield            | lfield        |                           |                              |  |  |
|--------------------------------------|-----------------------------|---------------------------|-------------------|---------------|---------------------------|------------------------------|--|--|
| Proposed<br>Polling District<br>2019 | Polling<br>District<br>2018 | Residential<br>Properties | Total<br>Electors | Postal voters | Polling<br>station voters | Polling place                |  |  |
| LFA                                  | LFA, LG<br>(part)           | 2040                      | 3453              | 783           | 2670                      | Ifield Community Centre      |  |  |
| LFB                                  | LFB                         | 424                       | 783               | 177           | 606                       | The Mill Primary School      |  |  |
| LFC                                  | LFC                         | 1319                      | 2204              | 339           | 1865                      | Ifield West Community Centre |  |  |
| LFD                                  | LFD                         | 276                       | 607               | 147           | 460                       | The Mill Primary School      |  |  |

The Orchards to vote at Ifield Community Centre instead of Langley Green Centre

| Ward Name                            |                             |                           | Langley           | Langley Green |                           |                            |  |
|--------------------------------------|-----------------------------|---------------------------|-------------------|---------------|---------------------------|----------------------------|--|
| Proposed<br>Polling District<br>2019 | Polling<br>District<br>2018 | Residential<br>Properties | Total<br>Electors | Postal voters | Polling<br>station voters | Polling place              |  |
| LGA                                  | LG                          | 3042                      | 5767              | 952           | 4815                      | Langley Green Centre       |  |
| LGB                                  | LI (part)                   | 354                       | 440               | 86            | 354                       | Northgate Community Centre |  |